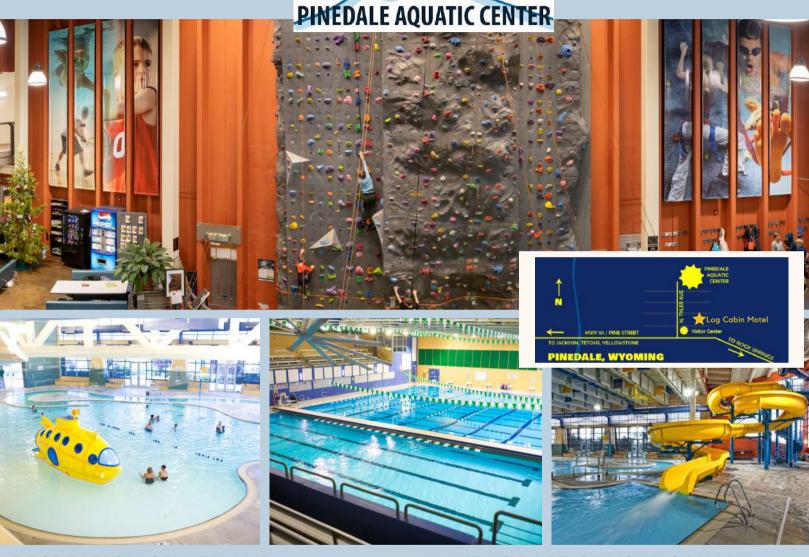

# PINEDALE AQUATIC CENTER

Recreation Center and Indoor Water Park

## RECREATION CENTER AND INDOOR WATER PARK

Open Monday-Saturday all year long! Check out our website for complete facility hours, pool hours, and fitness class schedule.

Affordable Family Recreation - there's something for everyone!

### MAKE US PART OF YOUR STAY IN PINEDALE!

- Showers
- · Leisure and Lap Pools
- Hot Tub
- Group Fitness Classes
- Climbing Wall
  Adult and Youth
- Fitness and
- **Sports**

Weights

Find us on Instagram and Facebook